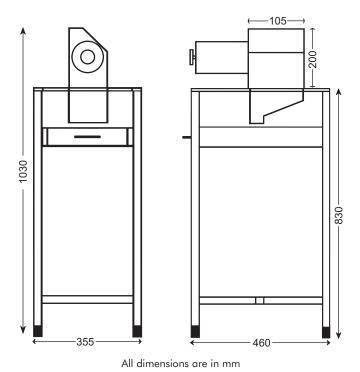

Maximum pack width accepted is 110 mm. However there is no restriction on the length of the packs.

In-Line A.C. Gear Motor: 1/8" HP, 60 rpm, 50c/s, 230 Volts.

N.B.: Due to continuous development and improvement, the company reserves the right to change the specifications without prior notice.