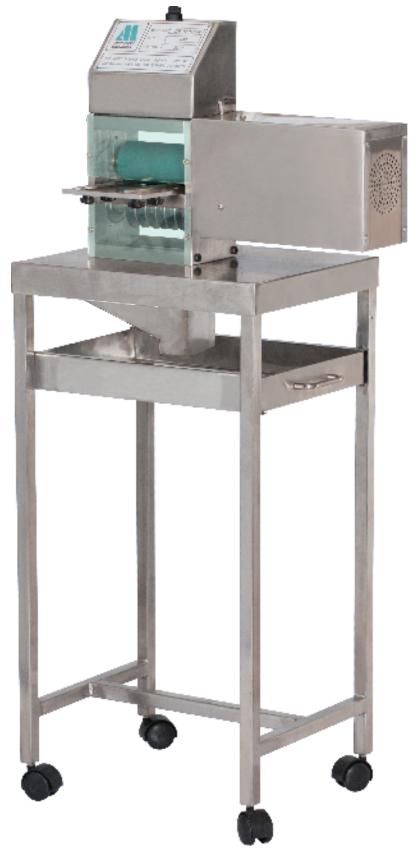

#### **Features**

Fast recovery.

Minimum product breakage during recovery.

Accommodates combination packs.

Low noise level and low maintenance.

Manual feeding of blister packs makes visual inspection easy.

Transparent covers in strategic places for clear visibility by the operator.

Long life Hypalone coated rubber roller.

Ease & Mobility due to castors.