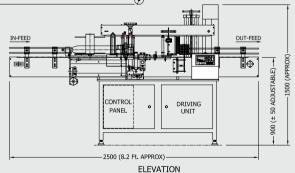

#### **SPECIFICATION**

 Speed
 : 100/200/300 BPM

 Label Length
 : 8 to 300mm.

 Label Height
 : 95/125/225/(std.)

above 225mm (optional)

Dispenser Moter : Stepper/Servo

Stop Tolerance :  $\pm$  +/- 0.5 to 0.75mm (servo) (Accuracy on : 0.75 to 1.00mm (stepper)

dispenser) Roll Dia

**Product** 

: 350mm std. & 550mm (optional): side belt conveyor with diff. speed

Nylon Twin-Feed Worm Assy

Feeding & : Flat / Oval Bottle (Change Part as

separation per Container)

Product Holding : Specially designed spring

loaded/cushion type top belt.

HMI : Feather touch keypad (std.)

Touch HMI or Ind. PC (optional)

Dimensions are approx. only.

Maharshi reserves the right to change the specifications without prior notice.