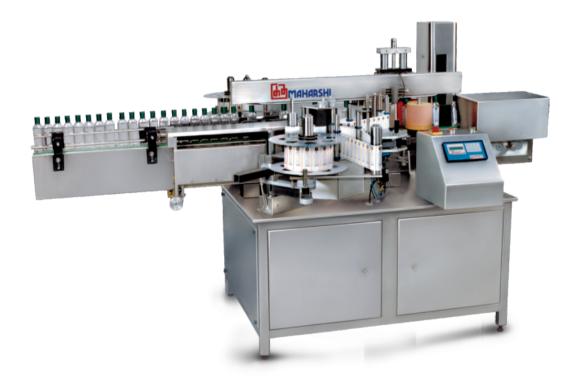

# VSC/VLC-DS-120 - DOUBE SIDE STICKER LABELLING M/C

#### **FEATURES**

- Single side or double side simultaneously on any shape & size containers.
- Speed upto 100-200-300 containers/min.
- Digital Servo Technology.
- Two label dispensers operates independently which allows different size of label application on either side.
- Unique spring loaded twin worm system virtually eliminated the use of any tools making it toll-less operation
- Spring action feed warm / feed screw ensures high safety to containers in case of toppling down does not damage.
- 3 Axis label dispensers allows any degree of label dispensing possible for any shape & bottle.
- Aprat form feed screw system machine can be supplied with belt orientation system for multi product handling without change part.
- Very unique notch orientation system for registered/fix position of label is possible with us.