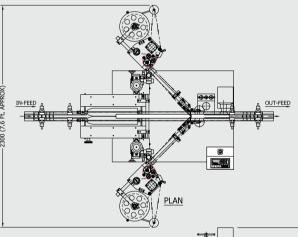

#### **SPECIFICATION**

 Speed
 : 100/200/300 BPM

 Label Length
 : 8 to 300mm.

 Label Height
 : 95/125/225/(std.)

above 225mm (optional)

Dispenser Moter : Stepper/Servo

Stop Tolerance :  $\pm$  +/- 0.5 to 0.75mm (servo) (Accuracy on : 0.75 to 1.00mm (stepper)

dispenser) Roll Dia

**Product** 

: 350mm std. & 550mm (optional): side belt conveyor with diff. speed

Nylon Twin-Feed Worm Assy

Feeding & : Flat / Oval Bottle (Change Part as

separation per Container)

Product Holding : Specially designed spring

loaded/cushion type top belt.

HMI : Feather touch keypad (std.)

Touch HMI or Ind. PC (optional)

Dimensions are approx. only.

Maharshi reserves the right to change the specifications without prior notice.