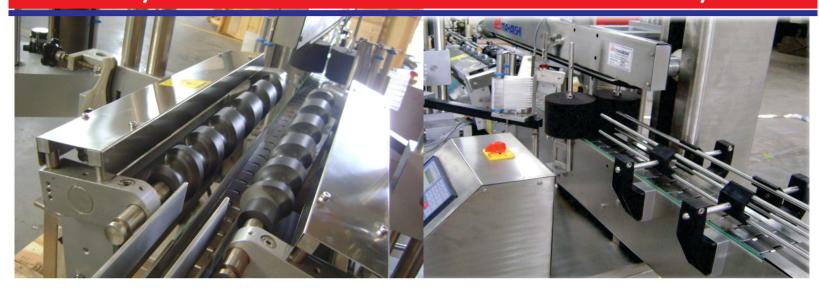

dispenser) Roll Dia

**Product** 

: 350mm std. & 550mm (optional): side belt conveyor with diff. speed

Nylon Twin-Feed Worm Assy

Feeding & : Flat / Oval Bottle (Change Part as

separation per Container)

Product Holding : Specially designed spring

#### **FEATURES**

- Single side or double side simultaneously on any shape & size containers.
- Speed upto 100-200-300 containers/min.
- Digital Servo Technology.
- Two label dispensers operates independently which allows different size of label application on either side.
- Unique spring loaded twin worm system virtually eliminated the use of any tools making it toll-less operation
- Spring action feed warm / feed screw ensures high safety to containers in case of toppling down does not damage.
- 3 Axis label dispensers allows any degree of label dispensing possible for any shape & bottle.
- Aprat form feed screw system machine can be supplied with belt orientation system for multi product handling without change part.
- Very unique notch orientation system for registered/fix position of label is possible with us.