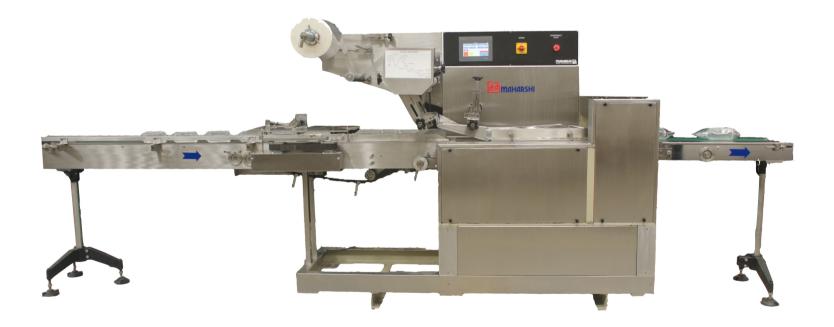

# **FLOW WRAP MACHINE**

# **FLOW WRAP MACHINE**

STANDARD FEATURES

### **MACHINE SPECIFICATIONS:**

Over all Dimensions (LxWxH): 4500 x 1000 x 1700mm (Approx.)

Net Weight: 1000kg. (Approx)