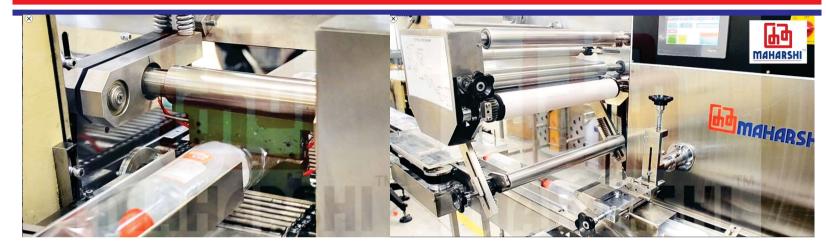

Minimum width 150 mm.

depending upon product size & packing material).

• Automatic Horizontal Flow Wrap Machine is a versatile

machine, which can wrap cylindrical, cubical and irregular

shaped solid products like I.V. Fluid Bottles / Soap / Bearing

/ Disposable syringe / Pencil Cells / Piston Rings / Spark

Plug / Plastic Spoon / Pre-filled pouches / Scrub pads and

• The machine comes with features like automatic pouch length adjustment mechanism, adjustable forming unit for a wide range of roll width, which ensure short change over times as well as minimum change parts. Machine can be provided with an optional attachment like coding unit, overload clutch etc. (at an extra cost).