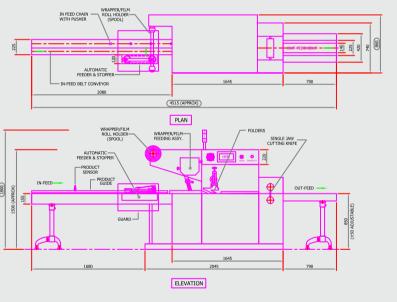

### **MACHINE SPECIFICATIONS:**

Over all Dimensions (LxWxH): 4500 x 1000 x 1700mm (Approx.)

Net Weight: 1000kg. (Approx)

Pouch Length : Automatic through Servo : Automatic through Servo **Cutting Length** Operating & : Touch Screen HMI with PLC

Control Panel

Temperature Controller : PLC based

Roll width : Maximum width 380 mm.

Minimum width 150 mm.

depending upon product size & packing material).

• Automatic Horizontal Flow Wrap Machine is a versatile

machine, which can wrap cylindrical, cubical and irregular

shaped solid products like I.V. Fluid Bottles / Soap / Bearing