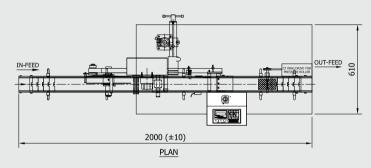

### **SPECIFICATION**

Speed : 100/200/300 BPM Label Length : 8 to 300mm. Label Height : 95/125/225/(std.)

above 225mm (optional)

Dispenser Meter : Stepper/Servo

**Stop Tolerance** : +/-0.5 to 0.75 mm (servo): 0.75 to 1.00mm (stepper) Accuracy on

dispenser)

HMI

Roll Dia : 350mm std. & 550mm (optional) : Feather touch keypad (std.)

Touch HMI or Ind. PC (optional)