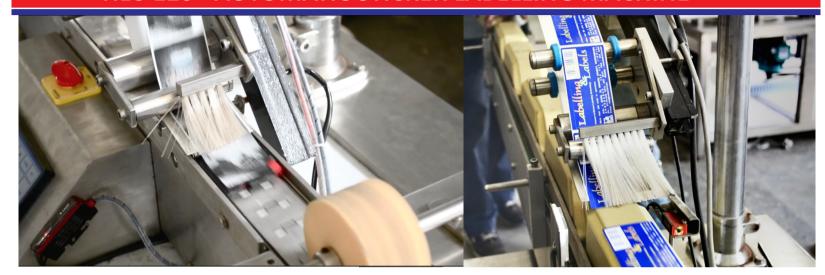

# **FEATURES**

Automatic Sticker Labelling machine Model FIXONAME-HLC suitable for Top application on the carton/boxes etc....at the speed up to 120 CPM (depending upon operators efficiency/ feeding arrangement) having suitable vari speed product conveyor, Imported product sensor & label sensor and microprocessor controlled SERVO dispenser complete having all structural made of S.S. lined with S.S. sheet duly matt finished complete & suitable for label width up to 95 mm.