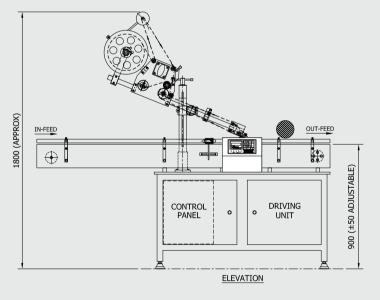

### **SPECIFICATION**

Speed : 100/200/300 BPM Label Length : 8 to 300mm. Label Height : 95/125/225/(std.)

above 225mm (optional)

Dispenser Meter : Stepper/Servo

**Stop Tolerance** : +/-0.5 to 0.75 mm (servo): 0.75 to 1.00mm (stepper) Accuracy on

dispenser)

HMI

Roll Dia : 350mm std. & 550mm (optional) : Feather touch keypad (std.)

Touch HMI or Ind. PC (optional)