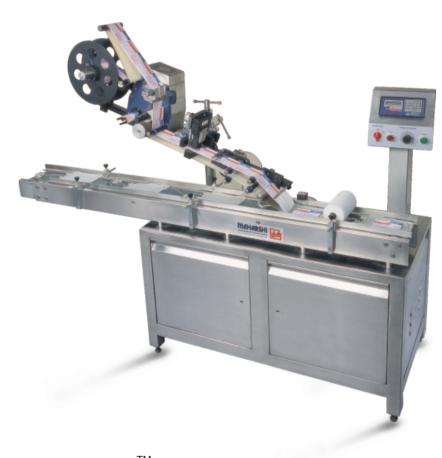

# **FEATURES**

Automatic Sticker Labelling machine Model FIXONAME-HLC suitable for Top application on the carton/boxes etc....at the speed up to 120 CPM (depending upon operators efficiency/ feeding arrangement) having suitable vari speed product conveyor, Imported product sensor & label sensor and microprocessor controlled SERVO dispenser complete having all structural made of S.S. lined with S.S. sheet duly matt finished complete & suitable for label width up to 95 mm.