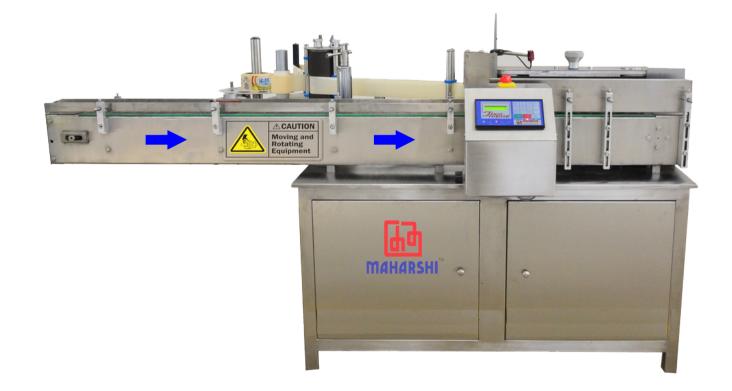

### **FEATURES**

This model is used for Full / Partial Wrap Around Labelling on different size of round and other shape of containers. The unique feature of this machine is 'No change parts required for different dia. of containers' hence the down time is very less for change over.

The machine operates at the speed of 100 - 200 - 300 containers/min. (depending upon the label length). Separate drives for conveyor, wrap around and space creator is useful for precise labelling in case of multiproduct with different label size. For dedicated product line, single POT speed synchronization is also available.

For wrap around labelling on rectangular & other shape of bottles /jars, various types of Rotary labellers are offered depending upon output capacity required.