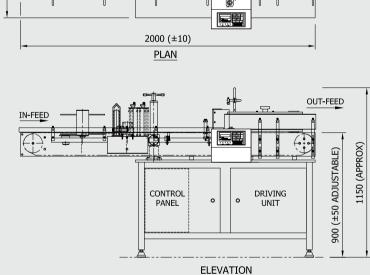

Dimensions are approx. only.

Maharshi reserves the right to change the specifications without prior notice.

### **FEATURES**

This model is used for Full / Partial Wrap Around Labelling on different size of round and other shape of containers. The unique feature of this machine is 'No change parts required for different dia. of containers' hence the down time is very less for change over.

The machine operates at the speed of 100 - 200 - 300 containers/min. (depending upon the label length). Separate drives for conveyor, wrap around and space creator is useful for precise labelling in case of multiproduct with different label size. For dedicated product line, single POT speed synchronization is also available.

For wrap around labelling on rectangular & other shape of bottles /jars, various types of Rotary labellers are offered depending upon output capacity required.