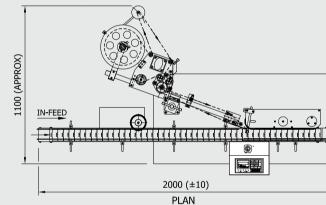

## **TECHNICAL SPECIFICATIONS:**

| Speed           | : | 100/200/300 BPM               |
|-----------------|---|-------------------------------|
| Label Length    | : | 8 to 300mm.                   |
| Label Height    | : | 95/125/225/(std.)             |
|                 |   | above 225mm (optional)        |
| Dispenser Meter | : | Stepper/Servo                 |
| Stop Tolerance  | : | +/- 0.5 to 0.75mm (servo)     |
| Accuracy on     | : | 0.75 to 1.00mm (stepper)      |
| dispenser)      |   |                               |
| Roll Dia        | : | 350mm std. & 550mm (optional) |
|                 |   |                               |

OUT-FEED