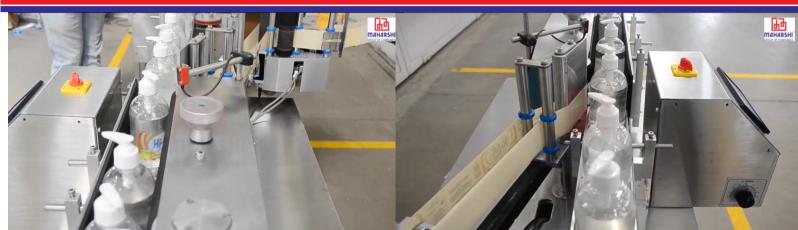

### **FEATURES**

This model is used for Full / Partial Wrap Around Labelling on different size of round and other shape of containers. The unique feature of this machine is 'No change parts required for different dia. of containers' hence the down time is very less for change over.

The machine operates at the speed of 100 - 200 - 300 containers/min. (depending upon the label length). Separate drives for conveyor, wrap around and space creator is useful for precise labelling in case of multiproduct with different label size. For dedicated product line, single POT speed synchronization is also available.

For wrap around labelling on rectangular & other shape of bottles /jars, various types of Rotary labellers are offered depending upon output capacity required.